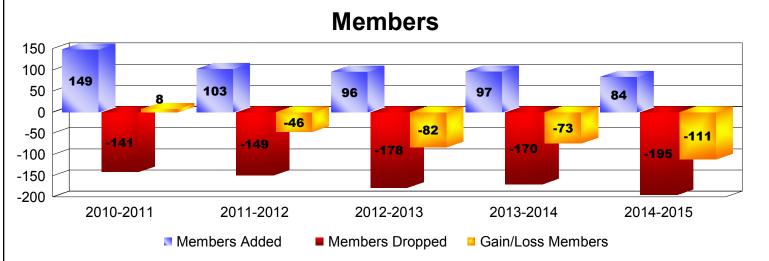

## **District 14 P**

| Year                                     | New<br>Clubs | Dropped<br>Clubs | Gain/<br>Loss<br>Clubs | New<br>Members | Charter<br>Members      | Reinstate<br>Members | Transfer<br>Members          | Total<br>Member<br>Added | Total<br>Members<br>Dropped | Gain/<br>Loss<br>Members |
|------------------------------------------|--------------|------------------|------------------------|----------------|-------------------------|----------------------|------------------------------|--------------------------|-----------------------------|--------------------------|
| 2010-2011                                | 0            | -1               | -1                     | 132            | 0                       | 5                    | 12                           | 149                      | -141                        | 8                        |
| 2011-2012                                | 0            | 0                | 0                      | 97             | 0                       | 3                    | 3                            | 103                      | -149                        | -46                      |
| 2012-2013                                | 0            | 0                | 0                      | 80             | 0                       | 11                   | 5                            | 96                       | -178                        | -82                      |
| 2013-2014                                | 0            | -1               | -1                     | 72             | 2                       | 4                    | 19                           | 97                       | -170                        | -73                      |
| 2014-2015                                | 0            | -2               | -2                     | 65             | 0                       | 2                    | 17                           | 84                       | -195                        | -111                     |
| Average                                  | 0            | -1               | -1                     | 89             | 0                       | 5                    | 11                           | 106                      | -167                        | -61                      |
| -0<br>-0.4<br>-0.8<br>-1.2<br>-1.6<br>-2 | 1            | -1               |                        |                |                         |                      |                              | -1                       | -2 -2                       |                          |
| 2010-2011                                |              | )11              | 2011-2012              |                | 2012-2013 Dropped Clubs |                      | 2013-2014<br>Gain/Loss Clubs |                          | 2014-2015                   |                          |